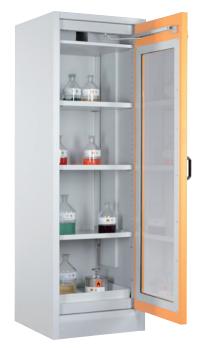

SiS Type 30 / 600 GL, Article no. B80-2655-A, door RAL 1007 - daffodil yellow, incl. 3 shelves, base sump tray and perforated cover plate

SiS Type 30 / 600 GL, Article no. B80-2654-A, door RAL 7035 - light grey, incl. 3 shelves, base sump tray and perforated cover plate

SiS Type 30 / 600 GL, Article no. B80-2655-A, door RAL 1007 - daffodil yellow, incl. 3 shelves, base sump tray and perforated cover plate

Socle included, with removable panel

| Model                                         |                         | SiS Type 30 / 600 GL |
|-----------------------------------------------|-------------------------|----------------------|
| External dimensions W x D x H (mm)            |                         | 595 x 595 x 1935     |
| Internal dimensions W x D x H (mm)            |                         | 475 x 515 x 1600     |
| Door with fire safety glass                   |                         | 1 (DIN right)        |
| Weight (kg)                                   |                         | 190                  |
| Outer body: RAL 7035 - light grey             | Material inner fittings |                      |
| Article no., door: RAL 7035 - light grey      | sheet steel             | B80-2654-A           |
| Article no., door: RAL 1007 - daffodil yellow | sheet steel             | B80-2655-A           |
|                                               |                         |                      |