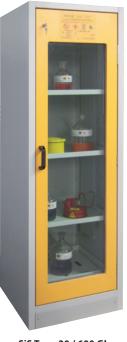

SiS Type 30 / 600 GL, Article no. B80-2655-A, door RAL 1007 - daffodil yellow, incl. 3 shelves, base sump tray and perforated cover plate

SiS Type 30 / 600 GL, Article no. B80-2654-A, door RAL 7035 - light grey, incl. 3 shelves, base sump tray and perforated cover plate

SiS Type 30 / 600 GL, Article no. B80-2655-A, door RAL 1007 - daffodil yellow, incl. 3 shelves, base sump tray and perforated cover plate

Socle included, with removable panel

| Model                                         |                         | SiS Type 30 / 600 GL |
|-----------------------------------------------|-------------------------|----------------------|
| External dimensions W x D x H (mm)            |                         | 595 x 595 x 1935     |
| Internal dimensions W x D x H (mm)            |                         | 475 x 515 x 1600     |
| Door with fire safety glass                   |                         | 1 (DIN right)        |
| Weight (kg)                                   |                         | 190                  |
| Outer body: RAL 7035 - light grey             | Material inner fittings |                      |
| Article no., door: RAL 7035 - light grey      | sheet steel             | B80-2654-A           |
| Article no., door: RAL 1007 - daffodil yellow | sheet steel             | B80-2655-A           |
|                                               |                         |                      |