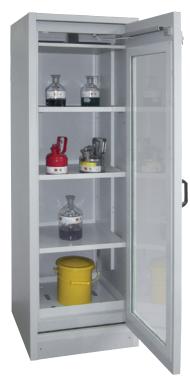

SiS Type 30 / 600 GL, Article no. B80-2655-A, door RAL 1007 - daffodil yellow, incl. 3 shelves, base sump tray and perforated cover plate

SiS Type 30 / 600 GL, Article no. B80-2654-A, door RAL 7035 - light grey, incl. 3 shelves, base sump tray and perforated cover plate

SiS Type 30 / 600 GL, Article no. B80-2655-A, door RAL 1007 - daffodil yellow, incl. 3 shelves, base sump tray and perforated cover plate

Socle included, with removable panel

| Model                                         |                         | SiS Type 30 / 600 GL |
|-----------------------------------------------|-------------------------|----------------------|
| External dimensions W x D x H (mm)            |                         | 595 x 595 x 1935     |
| Internal dimensions W x D x H (mm)            |                         | 475 x 515 x 1600     |
| Door with fire safety glass                   |                         | 1 (DIN right)        |
| Weight (kg)                                   |                         | 190                  |
| Outer body: RAL 7035 - light grey             | Material inner fittings |                      |
| Article no., door: RAL 7035 - light grey      | sheet steel             | B80-2654-A           |
| Article no., door: RAL 1007 - daffodil yellow | sheet steel             | B80-2655-A           |
|                                               |                         |                      |