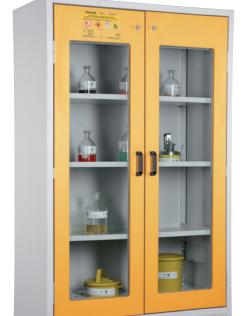

## SIS TYPE 30 / 1200 GL AS PER DIN EN 14470-1 (TYPE 30)

## With inner fittings:

- 1 x base sump tray (sump capacity 33 liters) as per
  WHG Ü-sign according to StawaR
- ◆ 1 x perforated base tray cover as 1st storing level
- ♦ 3 x shelves
- door hold-open device

SiS Type 30 / 1200 GL, Article no. B80-2657-A, doors RAL 1007 - daffodil yellow, incl. 3 shelves, base sump tray and perforated cover plate

SiS Type 30 / 1200 GL, Article no. B80-2656-A, doors RAL 7035 - light grey, incl. 3 shelves, base sump tray and perforated cover plate

Socie included, with removable panel

| Model                                          |                         | SiS Type 30 / 1200 GL |
|------------------------------------------------|-------------------------|-----------------------|
| External dimensions W x D x H (mm)             |                         | 1195 x 595 x 1935     |
| Internal dimensions W x D x H (mm)             |                         | 1075 x 515 x 1600     |
| Doors with fire safety glass                   |                         | 2                     |
| Weight (kg)                                    |                         | 298                   |
| Outer body: RAL 7035 - light grey              | Material inner fittings |                       |
| Article no., doors: RAL 7035 - light grey      | sheet steel             | B80-2656-A            |
| Article no., doors: RAL 1007 - daffodil yellow | sheet steel             | B80-2657-A            |