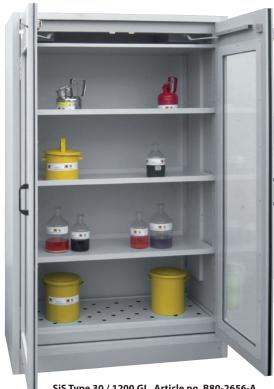

## Approved for the restricted storage of flammable liquids at the workplace as per DIN EN 14470-1 (type 30) and TRGS 510, annex 1

- Whole construction tested and approved by an authorized materials testing institute as per DIN EN 14470-1 (type 30) with a fire resistance >30 minutes
- ◆ GS-approved safety (GS-sign)
- Body made from B1 material RAL 7035 light grey, doors either in RAL 7035 - light grey or RAL 1007 - daffodil yellow with fire safety glass
- ◆ Height-adjustable shelves at intervals of 32 mm
- ◆ Automatic thermal closing mechanism if fire occurs
  - Door after temperature increase to ≤50°C and
  - Inlet and outlet channels after temperature increase to 70°C (±10°C)
- ◆ DN 80 ventilation connection for exhaust air extraction on cabinet roof
- Operation complies with TRGS 510 (approved even without exhaust air connection!)
- Ground connection in accordance with TRBS 2153 (avoidance of sources of ignition)
- ♦ Markings according to DIN EN 14470-1 / TRGS 510 / ISO 3864 / ASR A1.3
- Leveling feets for installing cabinet horizontally
- Doors with cylinder lock

## With inner fittings:

- 1 x base sump tray (sump capacity 33 liters) as per
  WHG Ü-sign according to StawaR
- ◆ 1 x perforated base tray cover as 1st storing level
- ♦ 3 x shelves
- door hold-open device

SiS Type 30 / 1200 GL, Article no. B80-2657-A, doors RAL 1007 - daffodil yellow, incl. 3 shelves, base sump tray and perforated cover plate

SiS Type 30 / 1200 GL, Article no. B80-2656-A, doors RAL 7035 - light grey, incl. 3 shelves, base sump tray and perforated cover plate

Socie included, with removable panel

| Model                                          |                         | SiS Type 30 / 1200 GL |
|------------------------------------------------|-------------------------|-----------------------|
| External dimensions W x D x H (mm)             |                         | 1195 x 595 x 1935     |
| Internal dimensions W x D x H (mm)             |                         | 1075 x 515 x 1600     |
| Doors with fire safety glass                   |                         | 2                     |
| Weight (kg)                                    |                         | 298                   |
| Outer body: RAL 7035 - light grey              | Material inner fittings |                       |
| Article no., doors: RAL 7035 - light grey      | sheet steel             | B80-2656-A            |
| Article no., doors: RAL 1007 - daffodil yellow | sheet steel             | B80-2657-A            |